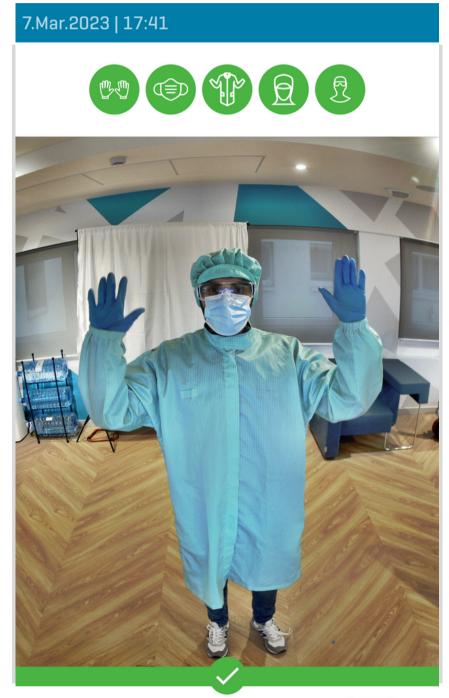

### SMART MIRROR IN ACTION PERFORATED GLOVE

# TYPES OF PPE IT IS ABLE TO DETECT

missing or damaged

gown colour or gown not fully closed

unworn or badly worn (nose/chin exposure)

unworn

## \* DETECTION TYPES AND MODES CAN BE HIGHLY CUSTOMISED

unworn or worn with exposed hair

skin exposure to the sleeve

OUR SOLUTION CAN BE USED BY COMPANIES THAT NEED TO AUTOMATICALLY CHECK EMPLOYEES' PPE COMPLIANCE AT THE ENTRANCE OF FACILITIES, TO ENSURE THEIR HEALTH AND SAFETY AND PREVENT CONTAMINATION ON THE PRODUCTION LINE

### • STAND IN FRONT OF THE DISPLAY

• INSERT THE RFID CARD

• RAISE THEIR HAND TO ACTIVATE THE DETECTION

# THE USER INTERFACE IS REALLY INTUITIVE

Please fix your PPEs to enter.

Access granted