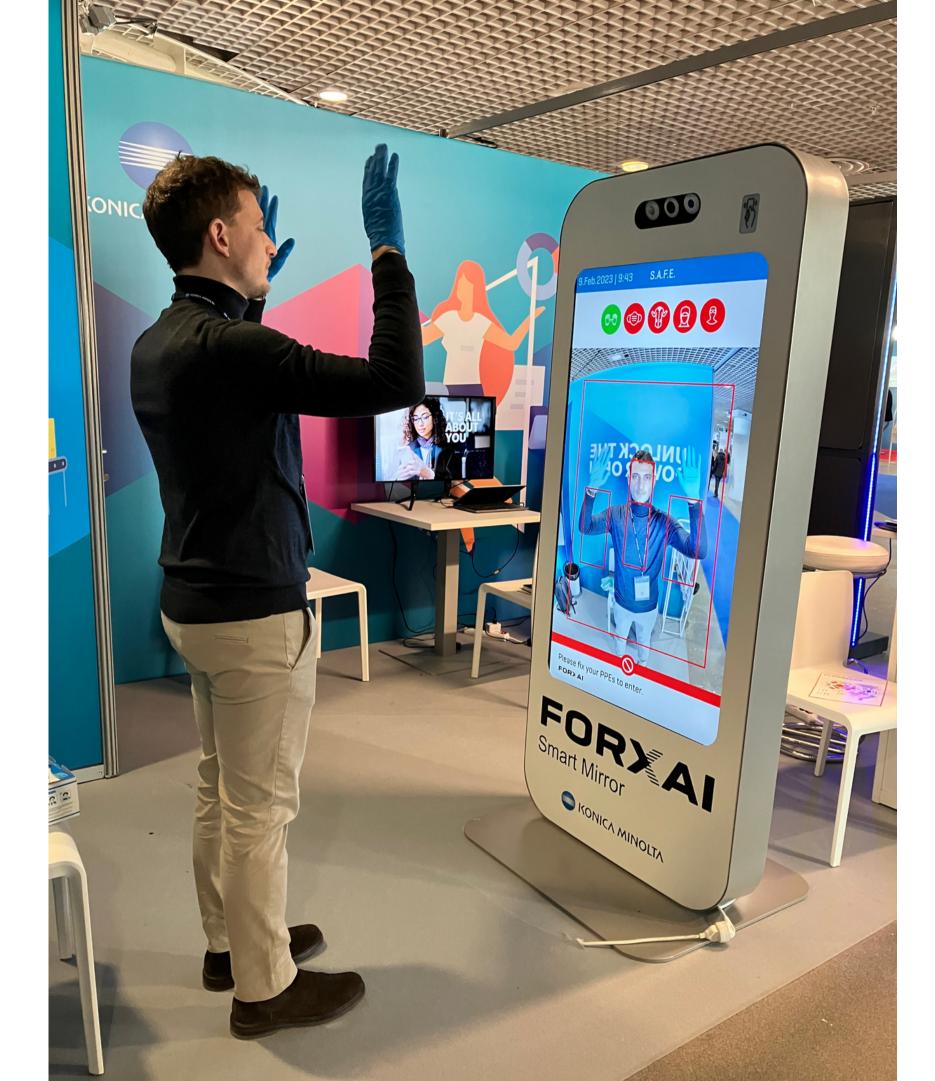

### SMART MIRROR IN ACTION PERFORATED GLOVE

### • STAND IN FRONT OF THE DISPLAY

• INSERT THE RFID CARD

• RAISE THEIR HAND TO ACTIVATE THE DETECTION

# THE USER INTERFACE IS REALLY INTUITIVE

Please fix your PPEs to enter.

Access granted