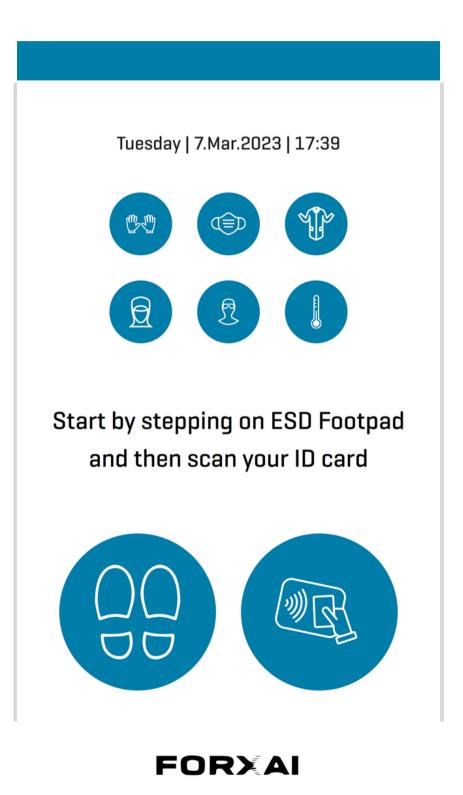

### • STAND IN FRONT OF THE DISPLAY

• INSERT THE RFID CARD

• RAISE THEIR HAND TO ACTIVATE THE DETECTION

# THE USER INTERFACE IS REALLY INTUITIVE

Please fix your PPEs to enter.

Access granted