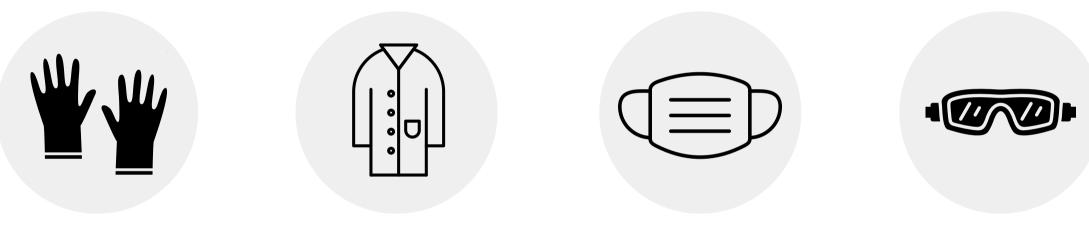

# TYPES OF PPE IT IS ABLE TO DETECT

missing or damaged

gown colour or gown not fully closed

unworn or badly worn (nose/chin exposure)

unworn

## \* DETECTION TYPES AND MODES CAN BE HIGHLY CUSTOMISED

unworn or worn with exposed hair

skin exposure to the sleeve

OUR SOLUTION CAN BE USED BY COMPANIES THAT NEED TO AUTOMATICALLY CHECK EMPLOYEES' PPE COMPLIANCE AT THE ENTRANCE OF FACILITIES, TO ENSURE THEIR HEALTH AND SAFETY AND PREVENT CONTAMINATION ON THE PRODUCTION LINE