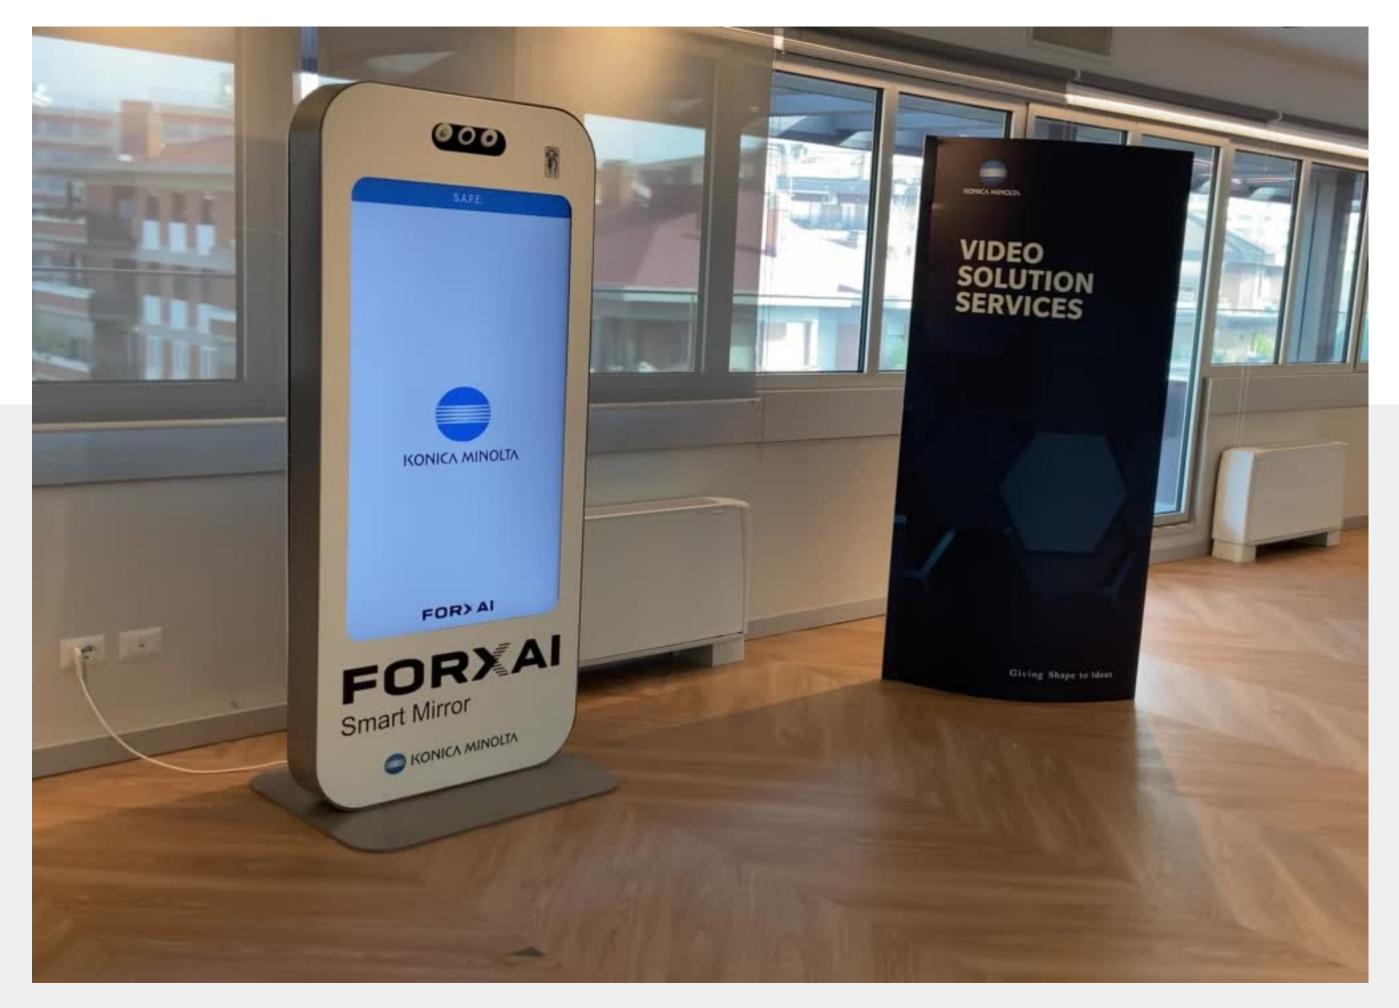

# THE USER INTERFACE IS REALLY INTUITIVE

Please fix your PPEs to enter.

Access granted

### • STAND IN FRONT OF THE DISPLAY

• INSERT THE RFID CARD

• RAISE THEIR HAND TO ACTIVATE THE DETECTION