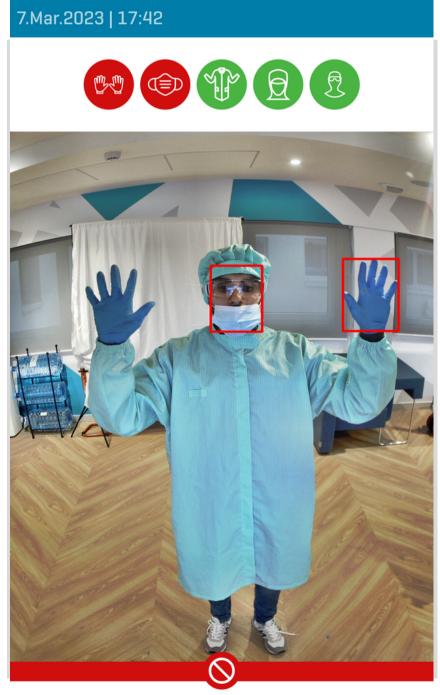

# TYPES OF PPE IT IS ABLE TO DETECT

missing or damaged

gown colour or gown not fully closed

unworn or badly worn (nose/chin exposure)

unworn

## \* DETECTION TYPES AND MODES CAN BE HIGHLY CUSTOMISED

unworn or worn with exposed hair

skin exposure to the sleeve

OUR SOLUTION CAN BE USED BY COMPANIES THAT NEED TO AUTOMATICALLY CHECK EMPLOYEES' PPE COMPLIANCE AT THE ENTRANCE OF FACILITIES, TO ENSURE THEIR HEALTH AND SAFETY AND PREVENT CONTAMINATION ON THE PRODUCTION LINE