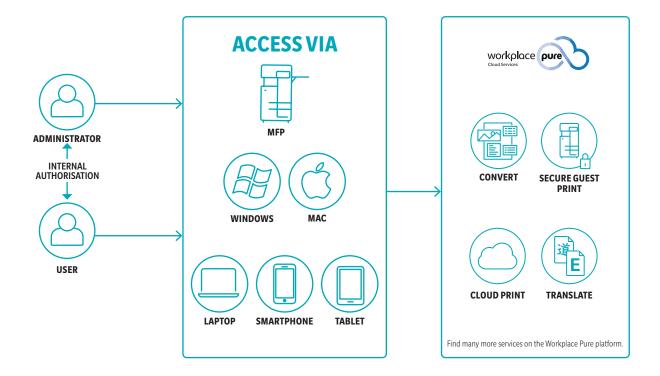

### **HOW TO GET STARTED WITH WORKPLACE PURE**

Working with Workplace Pure is as easy as 1-2-3. After internal authorisation through an administrator, users can have access to a broad range of services via web browser from any device.

Just as you use a variety of apps on your smartphone to meet your needs, Workplace Pure lets you access a range of services on the devices you use at work. Take your pick from an ever-evolving range of services that simplify the everyday and help everyone be more productive. Managing users and services is straightforward, and users have easy access to their allocated services wherever they are, on smartphones, tablets, laptops, desktops and bizhub multifunctional printers (MFPs).

### Want to avoid complex user and access management?

Managing users and access is straightforward. Simply connect Workplace Pure to your existing Cloud Identity Provider (IdP) to streamline user management and authentication. You can integrate your user directory from Google Workspace, Microsoft Azure, Okta, Auth0 or Ping Identity. So you don't have to manage users separately; or spend time administering software licences and performing updates and maintenance. It's simple for users, too, who simply log in to their Workplace Pure services with their existing IdP accounts.