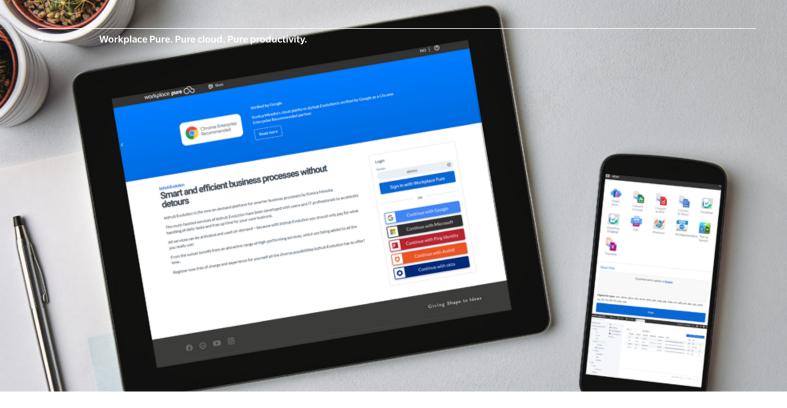

Just as you use a variety of apps on your smartphone to meet your needs, Workplace Pure lets you access a range of services on the devices you use at work. Take your pick from an ever-evolving range of services that simplify the everyday and help everyone be more productive. Managing users and services is straightforward, and users have easy access to their allocated services wherever they are, on smartphones, tablets, laptops, desktops and bizhub multifunctional printers (MFPs).

Chrome Enterprise Recommended

Worplace Pure\* is verified by Google as a Chrome Enterprise Recommended partner.

Konica Minolta bizhub Evolution\* Outstanding Cloud Document-Services Platfo

\* Workplace Pure used to be called bizhub Evolution.