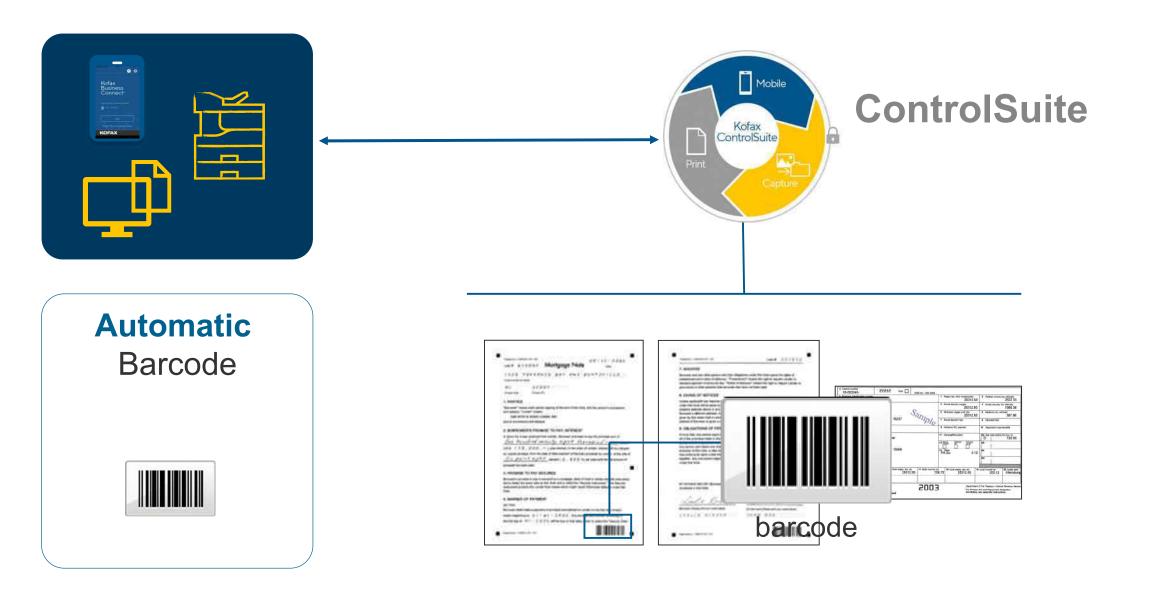

#### **Content Aware**

Answers what is being captured or printed beyond the standard why, when and who.

Enables **<u>automatic redaction</u>** of key words or patterns such as credit card numbers, email addresses, health insurance numbers, and social security numbers.

Identifies inappropriate printing of personal information or **confidential company information.** 

Improves auditing of documents for better GDPR adherence – <u>regulatory</u> <u>compliance.</u>

Increases employee **productivity** with automation of manual, error prone tasks.