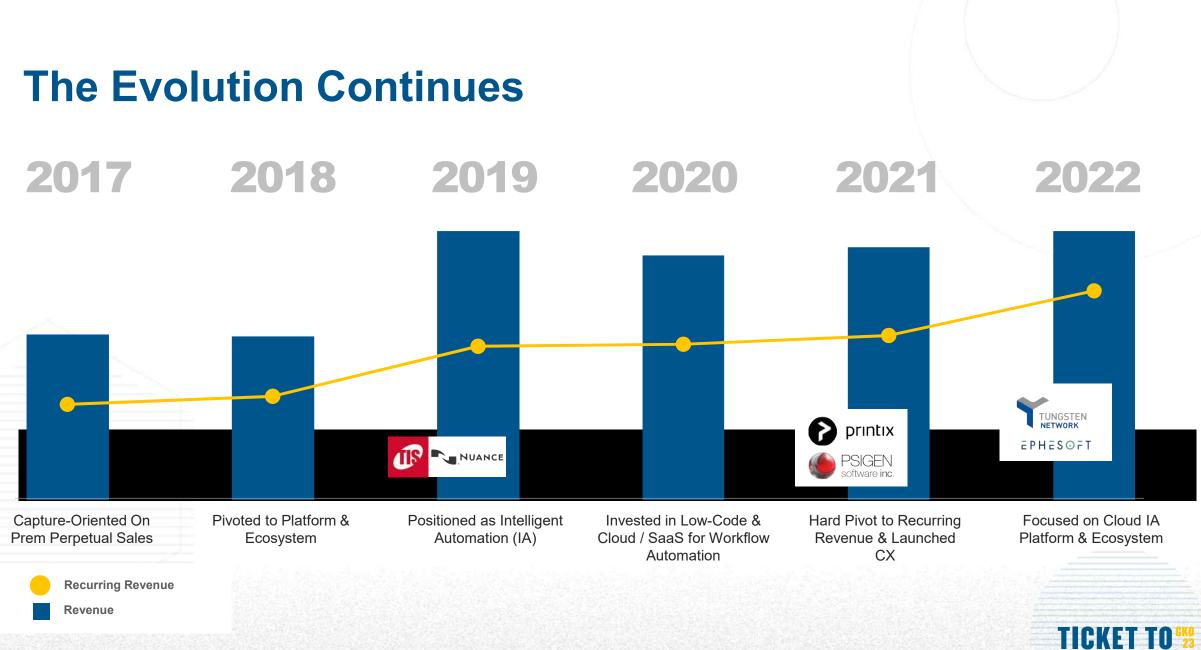

# **Printix & ControlSuite**

#### **Ben Roberts**

**Senior Sales Account Executive** 





TOMORRÓW









# **Printix**

#### Modern cloud print infrastucuture





#### • A modern cloud-based print *infrastructure*

#### Print from anything to anything whenever you want.

- Remove on-prem cost, minimize administration and improve users' productivity
- A vertical product that fit's any customer from 1 device in SMB to global organisation's of 1000+ devices
- A subscription service, per device per year



# Deep integration with Microsoft

- Azure Built
  - True SaaS
  - Kubernetes (K8s)
  - Redundancy
  - Multi-tenant
  - Automatic scaling
- Azure Supported
  - Azure AD SSO
  - Azure Blob Storage
  - Print jobs stay in your Azure tenant
- Also ties in with Google







# **Modern Printing**

• Direct, Mobile, Home & Cloud Print

Windows, Mac, Chromebook, iOS & Android

###