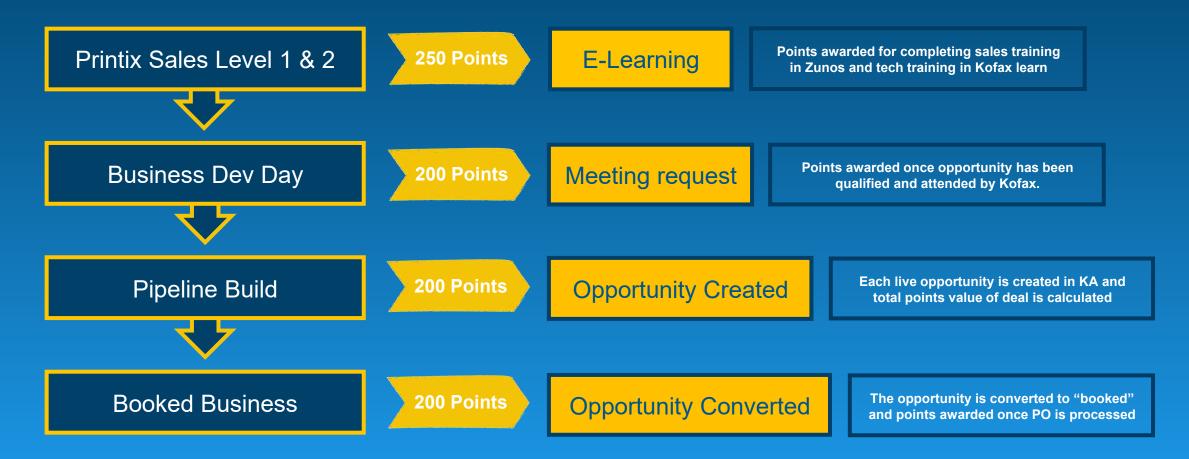

Earn points on completion of Printix Sales Training within the online training platform, Zunos.

Courses must be enrolled, completed and submitted within Q2 2023.

#### Learn & Earn for Printix 2.0 Launch (3yr Term)

3 Meetings + 3 Printix (50 Device) Deals = 3,700 Points (up from 1,400)