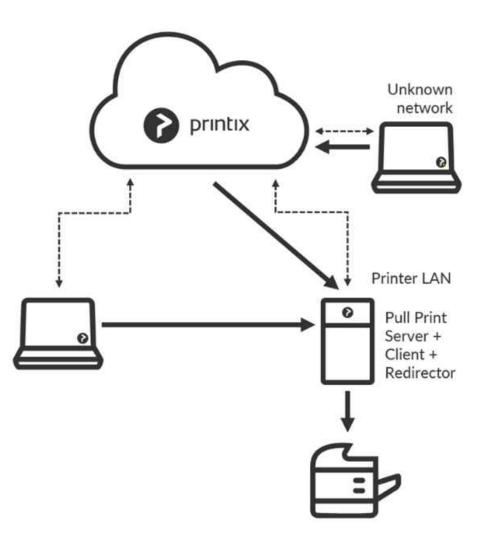

|
| Database server address                |    |
| printix-bi-data-2.database.windows.net | 2  |
| Database name                          |    |
| printix_bi_data_2_1                    | 2  |
| Database server post-                  |    |
| ar - Landen-Deniry Desire              | 2  |
|                                        |    |
| 184d1f89b9d5a97f721657                 | 2  |
| a fama                                 |    |
|                                        | .0 |

Include document name in data extract

Delete

Printix Go

ы

Analytics

 $\bigcirc$ 

Cloud storage

Mobile print

合

Home office

OWN DATABASE Active: No Last data extract: -

ag

SNMP



Create



#### Settings

1

Secure print

DOD TTOY DATADACC

Test

6

Setup

#### **Secure Release via 3rd Party Solution**







# 

# WEB RELEASE APP RELEASE PRINTIX GO



Proprietary and Confidential © 2021 Kofax. All rights reserved.

# Printix 2.0 on Kofax Cloud

Capture | Mobile | OCR | PDF | Word





#### **Support for 3 partners**





# **Printix 2.0: Capture**







**TICKET TO** 

TOMORROW



| printix                                                   | •           |                      |
|-----------------------------------------------------------|-------------|----------------------|
| printix                                                   | ⊎ * v       |                      |
| te workflow                                               |             |                      |
| SETTINGS                                                  | SOURCE      | Low-                 |
| Workflow name