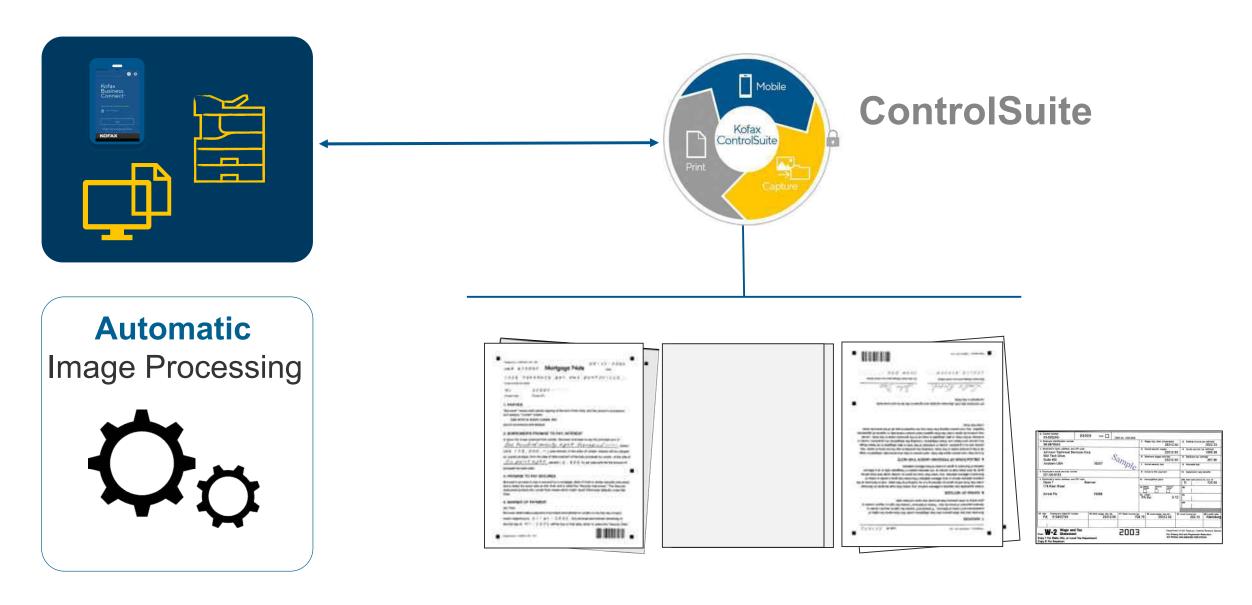

#### Automatic Data Extraction

Mobile

Kofax ControlSuite

#### **Content Aware**

Answers what is being captured or printed beyond the standard why, when and who.

Enables **<u>automatic redaction</u>** of key words or patterns such as credit card numbers, email addresses, health insurance numbers, and social security numbers.

Identifies inappropriate printing of personal information or **confidential company information.** 

Improves auditing of documents for better GDPR adherence – <u>regulatory</u> <u>compliance.</u>

Increases employee **productivity** with automation of manual, error prone tasks.