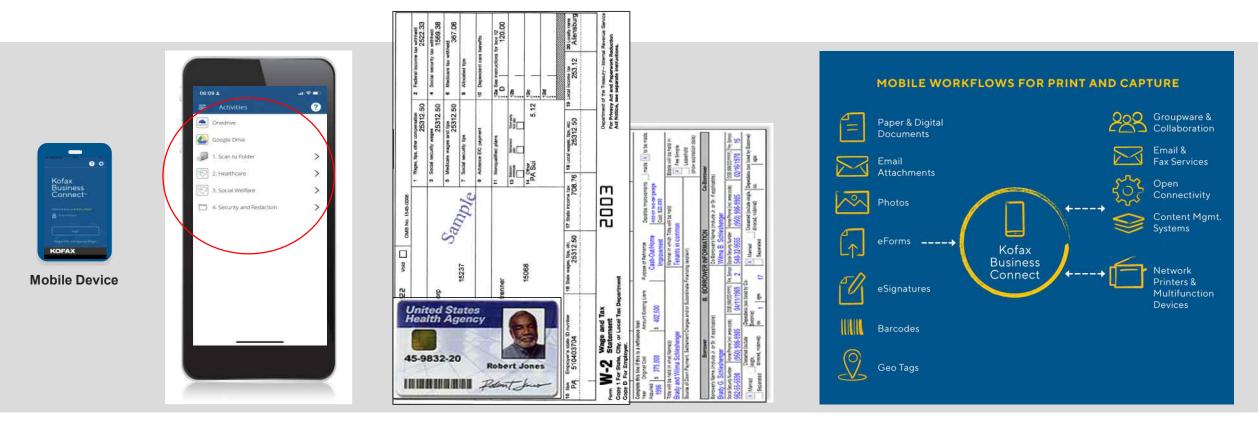

#### Automatic Data Extraction

Mobile

Kofax ControlSuite

#### **Output document workflows**

\_

Kofax Business Connect

KOFAX

0 0

#### **Content Aware**

Answers what is being captured or printed beyond the standard why, when and who.

Enables **<u>automatic redaction</u>** of key words or patterns such as credit card numbers, email addresses, health insurance numbers, and social security numbers.

Identifies inappropriate printing of personal information or **confidential company information.** 

Improves auditing of documents for better GDPR adherence – <u>regulatory</u> <u>compliance.</u>

Increases employee **productivity** with automation of manual, error prone tasks.