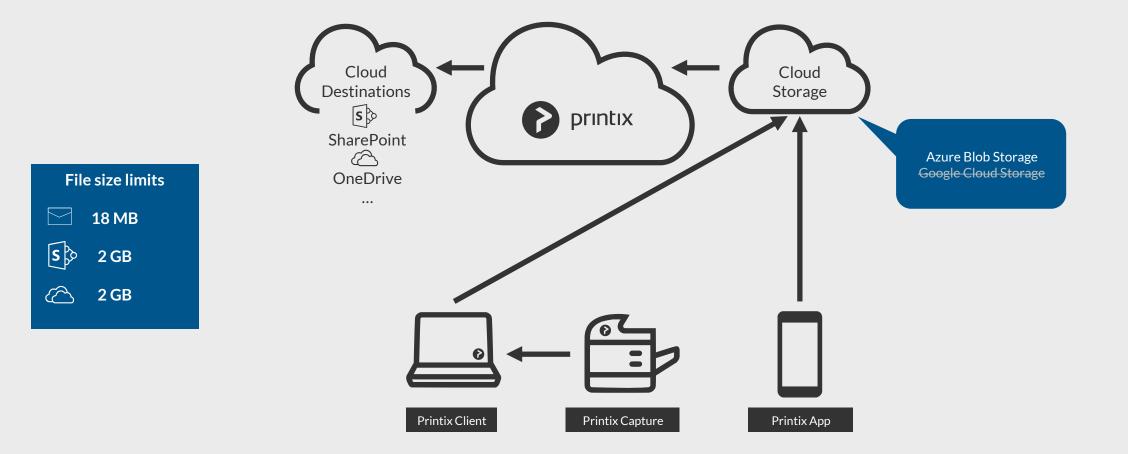

- Capture with Mobile requires properly configured Cross-origin Resource Sharing (CORS) rules to be setup for the used Azure Blob Storage.
- Google Cloud Storage is currently not supported.