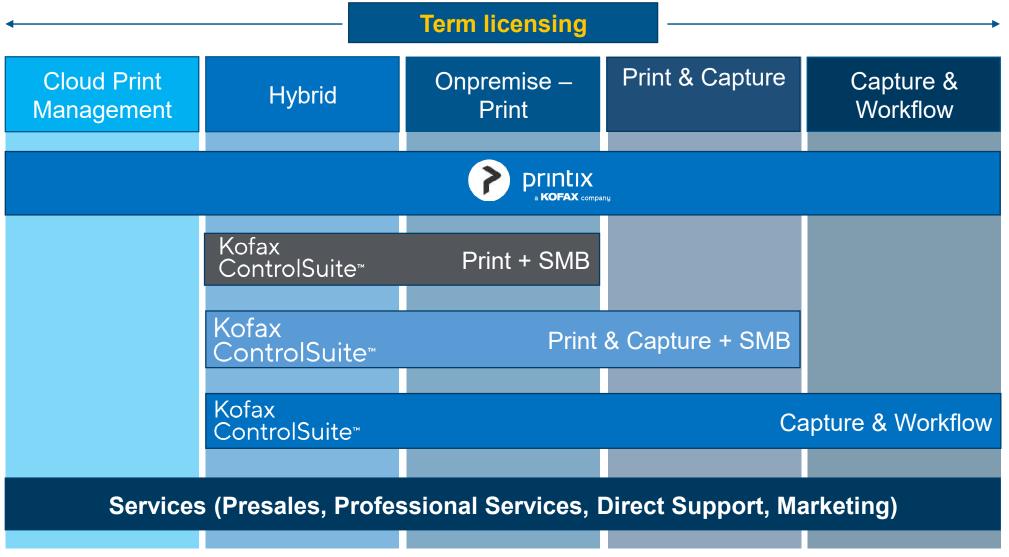

#### Value Proposition

#### Maximize Revenues and Increased Value with Expansive Portfolio

- Expand your accounts with highly demanded cloud-based print management solution
- Leverage the combined value of Printix and ControlSuite as complementary solutions that easily co-exist in a customer's environment
- Offer multiple deployment options that deliver maximum flexibility and alignment to customer requirements
- Combined solution can be architected to support organizational needs based on hybrid workforces