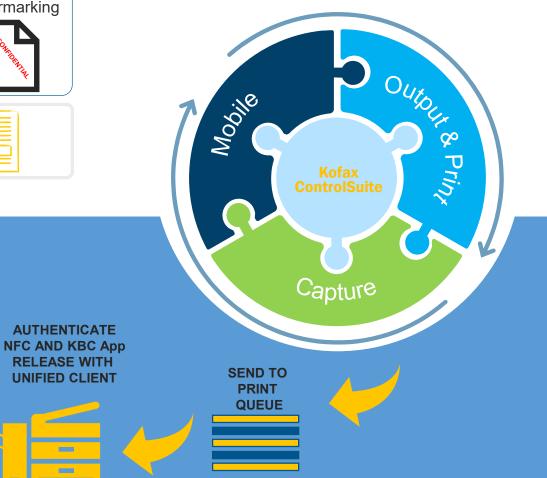

#### Lead with a software conversation

Outour Modi ço Prinz Capture

Kofax ControlSuite is a platform that integrates and connects extraorclinary document workflow capabilities, devices, systems and people unlike any other solution, all in one platform

#### Automatic Data Extraction

Mobile

Kofax ControlSuite

#### **Output document workflows**

\_

Kofax Business Connect

KOFAX

0 0