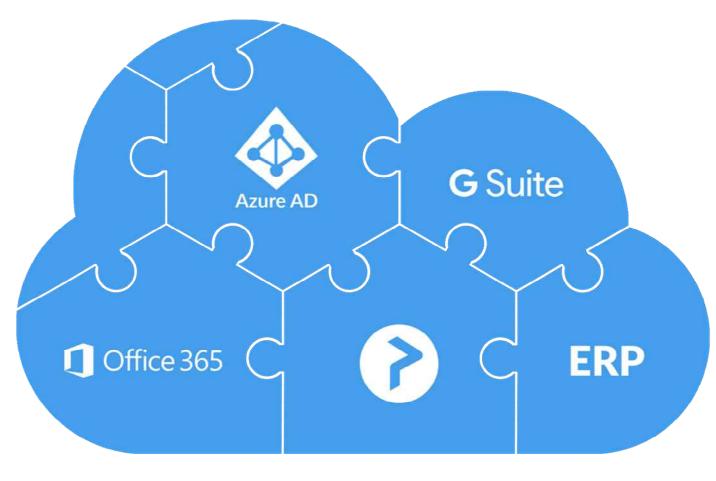

# Deep integration with Microsoft

- Azure Built
  - True SaaS
  - Kubernetes (K8s)
  - Redundancy
  - Multi-tenant
  - Automatic scaling
- Azure Supported
  - Azure AD SSO
  - Azure Blob Storage
  - Print jobs stay in your Azure tenant
- Also ties in with Google

# **Modern Management**

- Easy Deployment Endpoint Manager / MSI tools
- Single Sign-On (Azure AD & Google WS)
- Usage reports with Power BI
- Support for Azure AD Groups
- Complement or replace Microsoft Universal Print
  with enhanced printing features
- Complement ControlSuite with BYOD and
- additional Hybrid Working