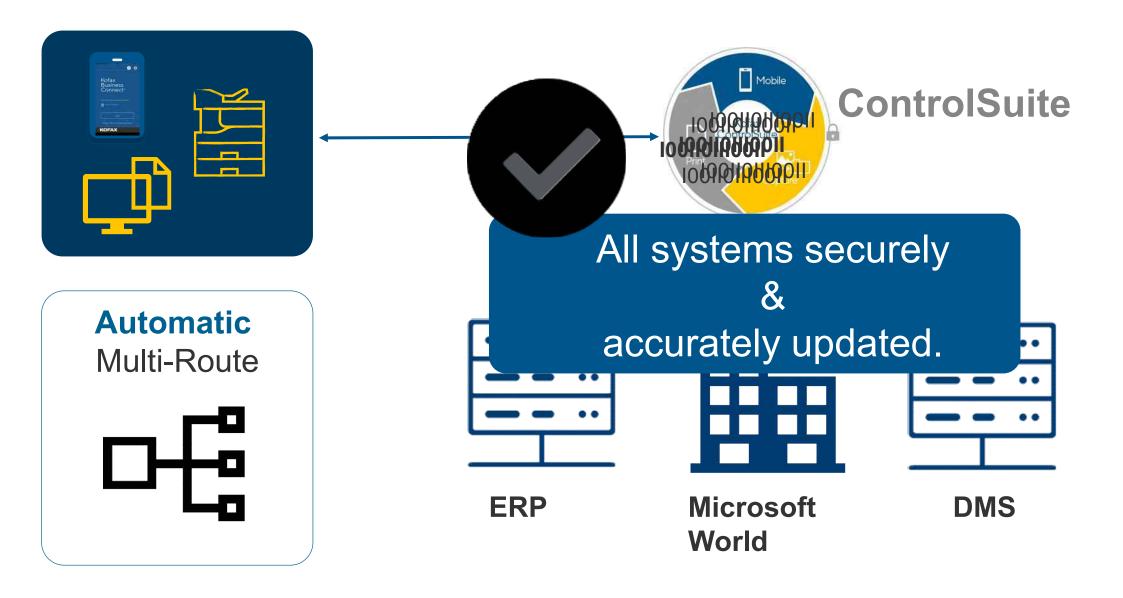

#### Lead with a software conversation

Outour Modi ço Prinz Capture

Kofax ControlSuite is a platform that integrates and connects extraorclinary document workflow capabilities, devices, systems and people unlike any other solution, all in one platform

#### **Content Aware**

Answers what is being captured or printed beyond the standard why, when and who.

Enables **<u>automatic redaction</u>** of key words or patterns such as credit card numbers, email addresses, health insurance numbers, and social security numbers.

Identifies inappropriate printing of personal information or **confidential company information.** 

Improves auditing of documents for better GDPR adherence – <u>regulatory</u> <u>compliance.</u>

Increases employee **productivity** with automation of manual, error prone tasks.