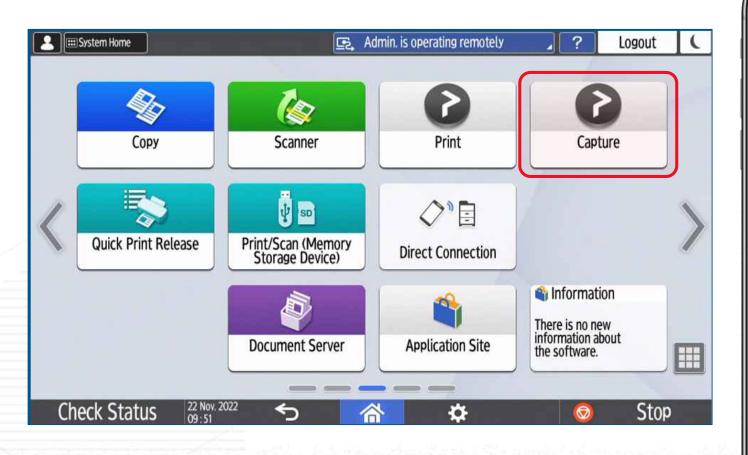

# **Printix 2.0: Capture**

**TICKET TO** 

TOMORROW

| printix                                                   | •           |                      |
|-----------------------------------------------------------|-------------|----------------------|
| printix                                                   | ⊎ * v       |                      |
| te workflow                                               |             |                      |
| SETTINGS                                                  | SOURCE      | Low-                 |
| Workflow name                                             | Printer     | Code                 |
| Name                                                      | Orientation | Paper size           |
| Active                                                    | Portrait    | Select automatically |
| All users can use this workflow                           | Color       | Resolution           |
| <ul> <li>Selected groups can use this workflow</li> </ul> | Grey        | ~ <u>300</u> ~       |
|                                                           | 2-sided     |                      |
| DESTINATION                                               |             |                      |
| Destination profiles                                      |             |                      |
| Email                                                     | *           |                      |
| Send to user email                                        |             |                      |
| M To V                                                    | CC: BCC:    |                      |