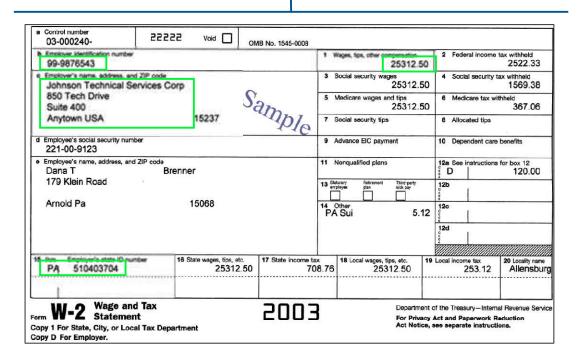

#### **Content Aware**

Answers what is being captured or printed beyond the standard why, when and who.

Enables **<u>automatic redaction</u>** of key words or patterns such as credit card numbers, email addresses, health insurance numbers, and social security numbers.

Identifies inappropriate printing of personal information or **confidential company information.** 

Improves auditing of documents for better GDPR adherence – <u>regulatory</u> <u>compliance.</u>

Increases employee **productivity** with automation of manual, error prone tasks.