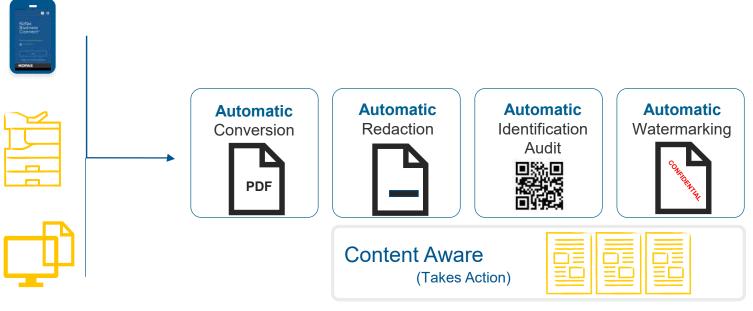

#### **Content Aware**

Answers what is being captured or printed beyond the standard why, when and who.

Enables **<u>automatic redaction</u>** of key words or patterns such as credit card numbers, email addresses, health insurance numbers, and social security numbers.

Identifies inappropriate printing of personal information or **confidential company information.** 

Improves auditing of documents for better GDPR adherence – <u>regulatory</u> <u>compliance.</u>

Increases employee **productivity** with automation of manual, error prone tasks.