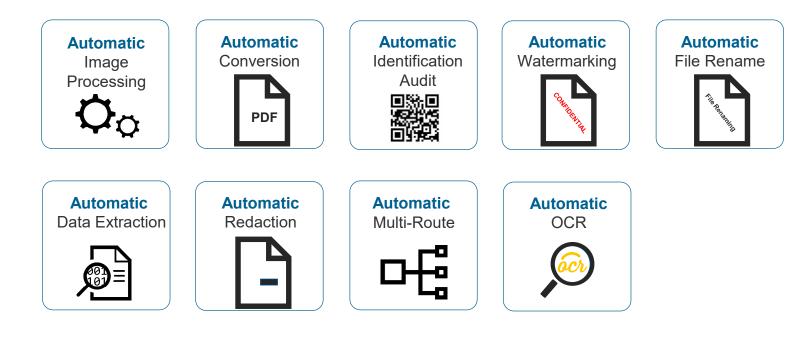

#### **Content Aware**

Answers what is being captured or printed beyond the standard why, when and who.

Enables **<u>automatic redaction</u>** of key words or patterns such as credit card numbers, email addresses, health insurance numbers, and social security numbers.

Identifies inappropriate printing of personal information or **confidential company information.** 

Improves auditing of documents for better GDPR adherence – <u>regulatory</u> <u>compliance.</u>

Increases employee **productivity** with automation of manual, error prone tasks.