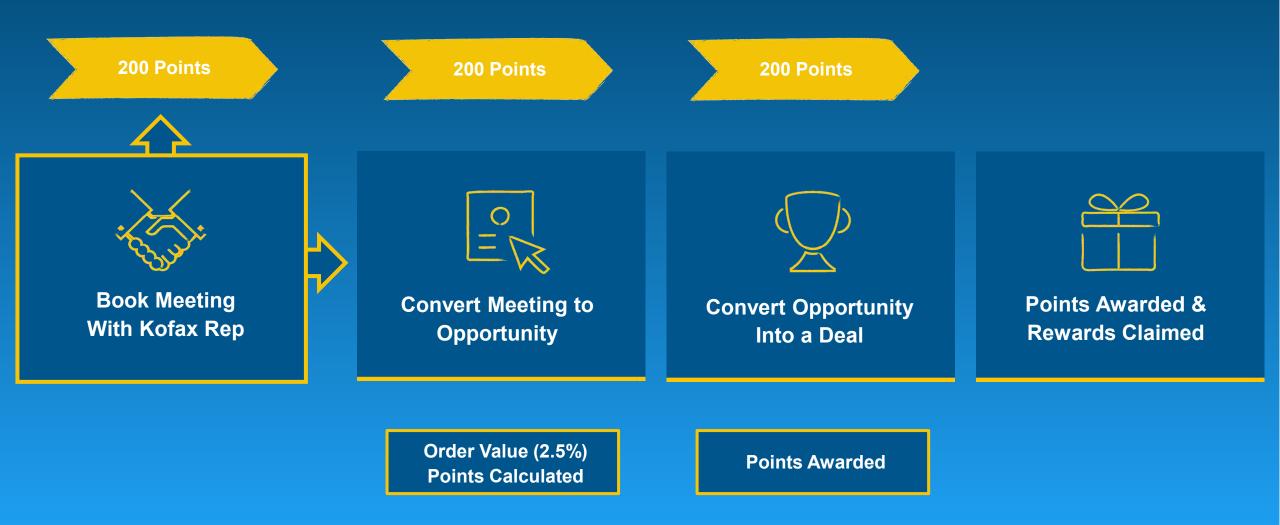

#### Learn & Earn for Printix 2.0 Launch (3yr Term)

3 Meetings + 3 Printix (50 Device) Deals = 3,700 Points (up from 1,400)