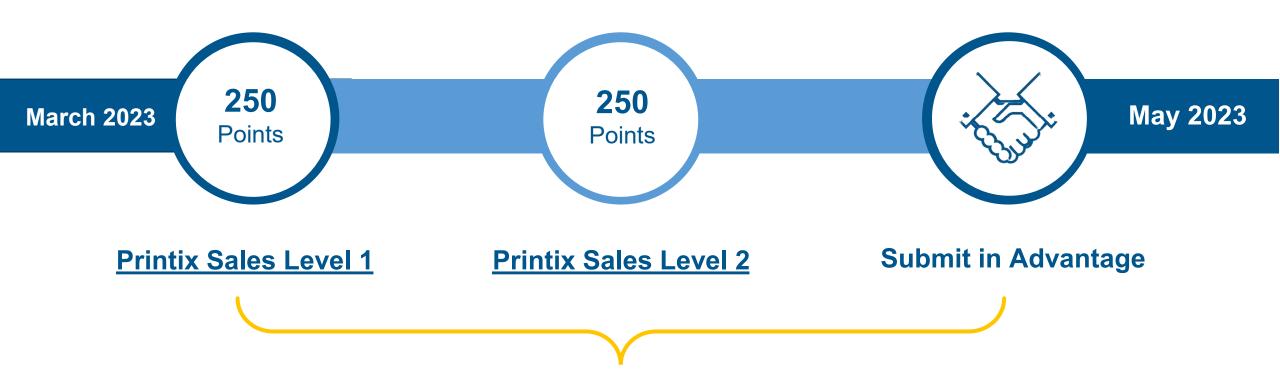

Earn points on completion of Printix Sales Training within the online training platform, Zunos.

Courses must be enrolled, completed and submitted within Q2 2023.