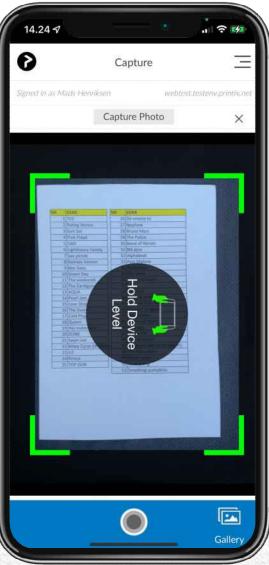

# **Printix 2.0: Capture**

**TICKET TO** 

TOMORROW

| printix                                                   | •           |                      |
|-----------------------------------------------------------|-------------|----------------------|
| printix                                                   | ⊎ * v       |                      |
| te workflow                                               |             |                      |
| SETTINGS                                                  | SOURCE      | Low-                 |
| Workflow name                                             | Printer     | Code                 |
| Name                                                      | Orientation | Paper size           |
| Active                                                    | Portrait    | Select automatically |
| All users can use this workflow                           | Color       | Resolution           |
| <ul> <li>Selected groups can use this workflow</li> </ul> | Grey        | ~ <u>300</u> ~       |
|                                                           | 2-sided     |                      |
| DESTINATION                                               |             |                      |
| Destination profiles                                      |             |                      |
| Email                                                     | *           |                      |
| Send to user email                                        |             |                      |
| M To V                                                    | CC: BCC:    |                      |