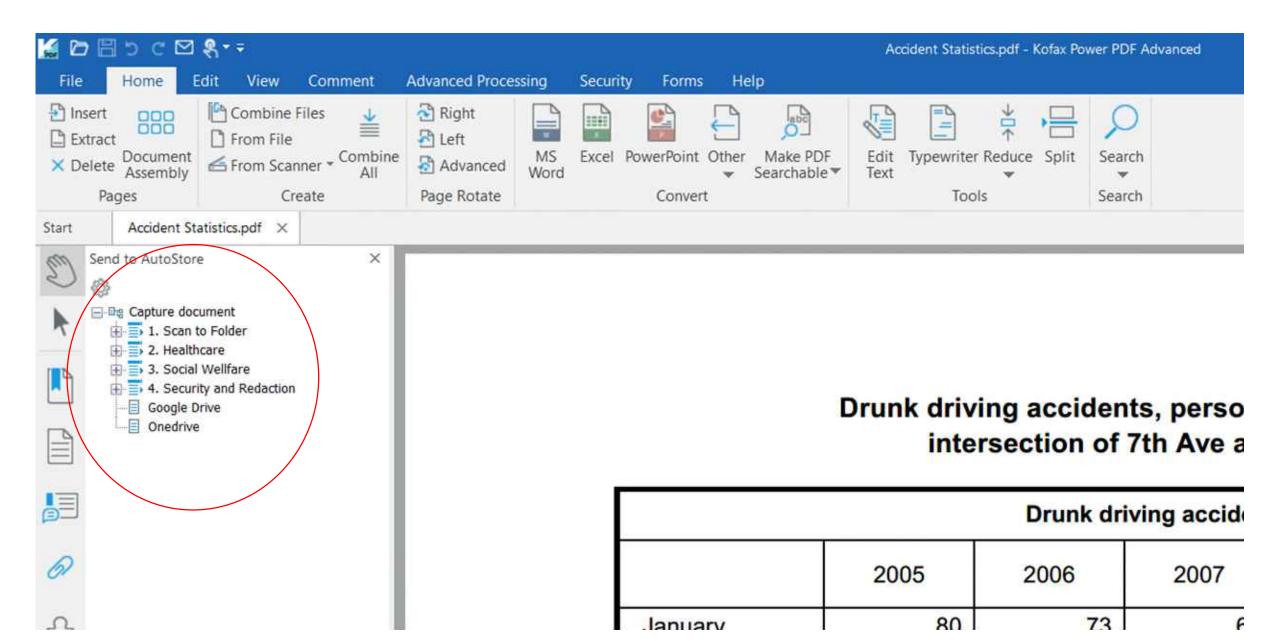

nts for better GDPR adherence – <u>regulatory</u> <u>compliance.</u>

Increases employee **productivity** with automation of manual, error prone tasks.





| C  | 😌 🔄 Search People 📼 |      |                | ₽ Search |      |      |             |           |  |
|----|---------------------|------|----------------|----------|------|------|-------------|-----------|--|
|    | File                | Home | Send / Receive | Folder   | View | Help | AutoCapture | Kofax PDF |  |
| Ē  | Workflows           |      |                |          |      |      |             |           |  |
| RR | AutoCaptur          | re   |                |          |      |      |             |           |  |



Kofax ControlSuite™







Kofax ControlSuite™



#### Import your ControlSuite Workflows into PowerPDF



#### Unified Experience

## Kofax ControlSuite Supports Mixed Fleet Environments





#### KONICA MINOLTA Launcher KOFAX Follow-You Release all FYP1 BasicForm Printing 1 1 1 Send To Send to Form2 Form3 Form1 email form Folder Form ≡ Launcher KOFAX Z FΩ 1 Follow-You Folder Sharepoint Release all Email Printing 1 FTP FolderRRTs EmailRRTs SharepointR FTPRRTs RTs 0 . . xerox KOFAX



# **Tools to support you**



Kofax Advantage **The 'Advantage' of Selling Kofax.** 





Increased Pipeline Visibility



### Partner Appreciation



#### Convert Points Into Rewards

Redeem your points on prizes from our reward catalogue

#### **Prizes include:**

- Gift cards (retail, F&B, travel)
- Amazon Vouchers
- Tech gadgets
- Charity donations
- Leisure and travel
- And more...

Points expire 12 months