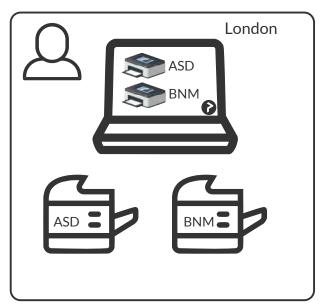

#### Print Ready

Automatic location/group installed print queues

The goal is that any user will always have the most meaningful printer installed in their operating system, automatically.

Proprietary and Confidential © 2021 Kofax. All rights reserved.

- Printix Database
- Customer Database