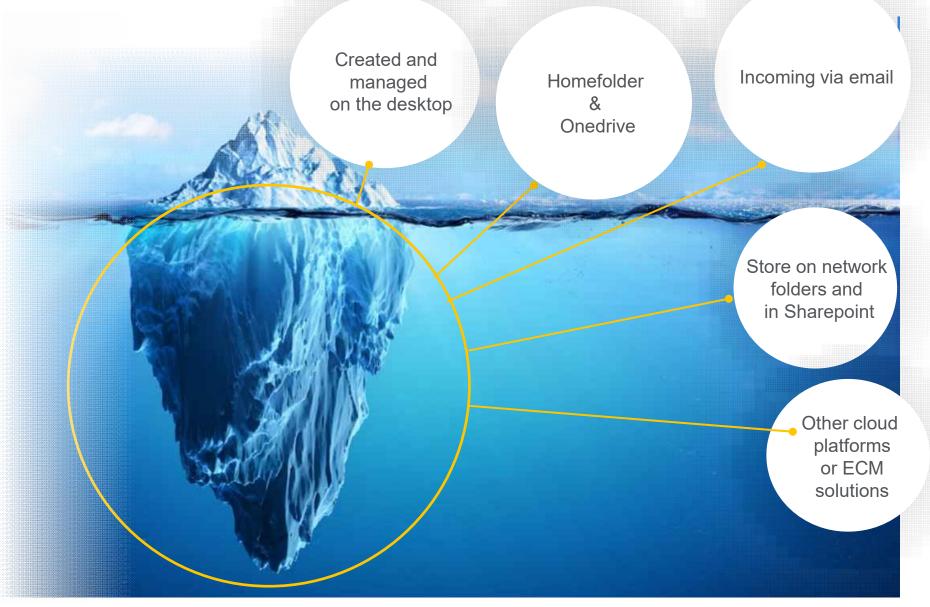

#### Printed documents – only the top of the iceberg

**To address** document workflow security and efficiency aspects customer need a solution that can help capture and process documents from multiple sources