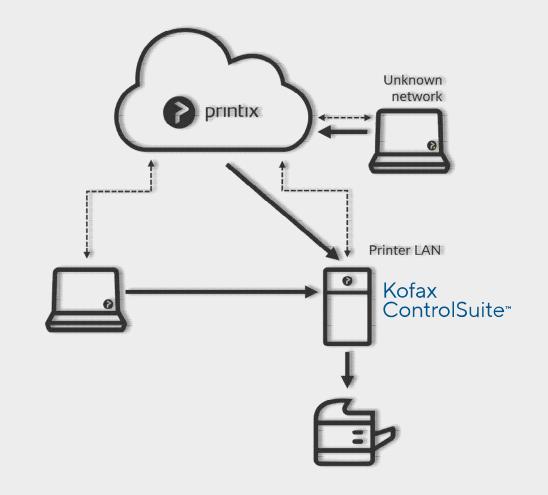

|













- Capture with Mobile requires properly configured Cross-origin Resource Sharing (CORS) rules to be setup for the used Azure Blob Storage.
- Google Cloud Storage is currently not supported.

#### Value Proposition

#### Maximize Revenues and Increased Value with Expansive Portfolio

- Expand your accounts with highly demanded cloud-based print management solution
- Leverage the combined value of Printix and ControlSuite as complementary solutions that easily co-exist in a customer's environment
- Offer multiple deployment options that deliver maximum flexibility and alignment to customer requirements
- Combined solution can be architected to support organizational needs based on hybrid workforces



### Solutions Strategy Provider





The secure, document automation platform

#### Printed documents – only the top of the iceberg

**To address** document workflow security and efficiency aspects customer need a solution that can help capture and process documents from multiple sources



#### Lead with a software conversation



Outour Modi ço Prinz Capture

Kofax ControlSuite is a platform that integrates and connects extraorclinary document workflow capabilities, devices, systems and people unlike any other solution, all in one platform











#### Automatic Data Extraction





Mobile

Kofax ControlSuite









#### **Output document workflows**



\_

Kofax Business Connect

KOFAX

0 0

#### **Content Aware**

Answers what is being captured or printed beyond the standard why