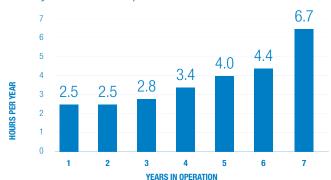

#### UNPLANNED SERVER DOWNTIME

Companies experience up to 3 hours (per user per server) of unplanned downtime each year in the first three years of server operation.

IDC White Paper, sponsored by Dell, Why Upgrade Your Server Infrastructure Now?, July 2016.