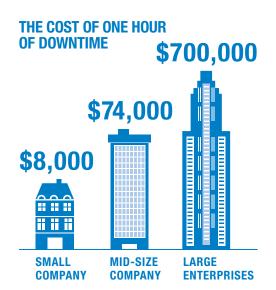

## **DOWNTIME RISK**

https://www.infrascale.com/25-disaster-recovery-statistics-for-2015-infographic/

Average cost of a critical application failure per hour is

€400,000 €800,000

DevOps and the Cost of Downtime: Fortune 1000 Best Practice Metrics Quantified, IDC, 2014