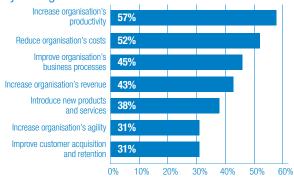

SECURITY

Which of the following business initiatives will be significant in driving IT investments at your organisation?

IDC White Paper, sponsored by Dell, Why Upgrade Your Server Infrastructure Now?, July 2016.