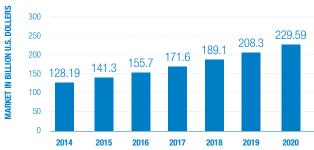

### **MARKET POTENTIAL**

More and more companies rely on managed service providers to reduce cost and minimise down time:

Size of managed IT services market worldwide from 2014 to 2020 (Forecast, in billion U.S. dollars), Statista, 2014