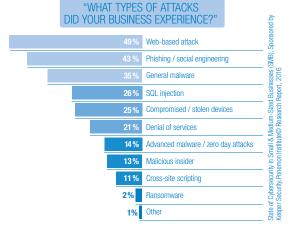

.8
2019 2.8
2019 2.8
2019 2.8
2019 2.8
2019 2.8
2019 2.8
2019 2.8
2019 2.8
2019 2.8
2019 2.8
2019 2.8
2019 2.8
2019 2.8
2019 2.8
2019 2.8
2019 2.8
2019 2.8
2019 2.8
2019 2.8
2019 2.8
2019 2.8
2019 2.8
2019 2.8
2019 2.8
2019 2.8
2019 2.8
2019 2.8
2019 2.8
2019 2.8
2019 2.8
2019 2.8
2019 2.8
2019 2.8
2019 2.8
2019 2.8
2019 2.8
2019 2.8
2019 2.8
2019 2.8
2019 2.8
2019 2.8
2019 2.8
2019 2.8
2019 2.8
2019 2.8
2019 2.8
2019 2.8
2019 2.8
2019 2.8
2019 2.8
2019 2.8
2019 2.8
2019 2.8
2019 2.8
2019 2.8
2019 2.8
2019 2.8
2019 2.8
2019 2.8
2019 2.8
2019 2.8
2019 2.8
2019 2.8
2019 2.8
2019 2.8
2019 2.8
2019 2.8
2019 2.8
2019 2.8
2019 2.8
2019 2.8
2019 2.8
2019 2.8
2019 2.8
2019 2.8
2019 2.8
2019 2.8
2019 2.8
2019 2.8
2019 2.8
2019 2.8
2019 2.8
2019 2.8
2019 2.8
2019 2.8
2019 2.8
2019 2.8
2019 2.8
201



ONLY **22%** OF DECISION MAKERS ARE CONVINCED THAT THE DATA IN THEIR ORGANISATION IS **STORED SAFELY.** 

65% OF THEM EXPECT A MAJOR SECURITY BREACH WITHIN THE NEAR FUTURE.

Echte IT-Sicherheit ist vielen Firmen zu teuer, 2017 http://www.com-magazin.de/praxis/sicherheit/echte-it-sicherheit-vielen-firmen-zu-teuer-1220087 html

WITH
24.8%

INDUSTRIES ARE
THE TOP TARGET
OF ATTACKERS'
PREFERENCES

http://www.hackmageddon.com/ 2017/01/19/2016-cyber-attacks-statistics/, 2016



www.konicaminolta.co.uk/managedit

## **DOWNTIME RISK**



https://www.infrascale.com/25-disaster-recovery-statistics-for-2015-infographic/



Average cost of a critical application failure per hour is

€400,000 €800,000

DevOps and the Cost of Downtime: Fortune 1000 Best Practice Metrics Quantified, IDC, 2014

#### UNP